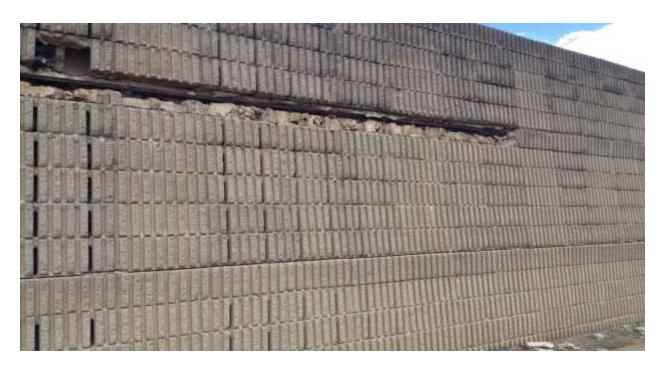

I-440 @ 0.6MM Eastbound

1 Section Chipped and cracking (10' x 6' = 60sf)

I-440 @ 3.00 MM Westbound Settling issues. Whole panel

I-440 4.40MM Westbound-3
Bulging Issues all over I440

- 1. There are multiple arears throughout I440 and SR155 that have settling and separation issues between panels.
- 2. There are areas where trees are pressing downward and outward on the noise panels causing buckling.
- 3. Tree branches growing between panels.
- 4. Some columns were missing chunks near the bottom.