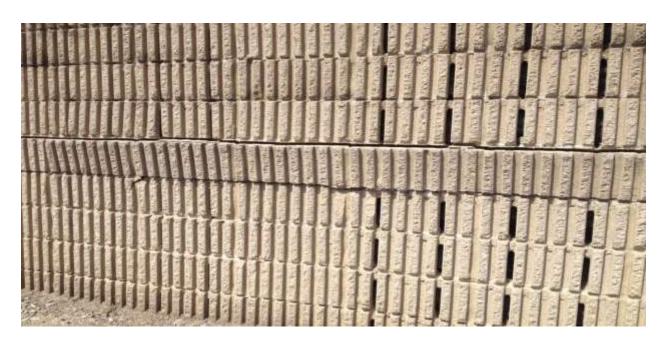

I-440 @ 0.6MM Eastbound

1 Section Chipped and cracking (10' x 6' = 60sf)

I-440 @ 3.00 MM Westbound Settling issues. Whole panel

I-440 4.40MM Westbound-3
Bulging Issues all over I440

- 1. There are multiple arears throughout I440 and SR155 that have settling and separation issues between panels.
- 2. There are areas where trees are pressing downward and outward on the noise panels causing buckling.
- 3. Tree branches growing between panels.
- 4. Some columns were missing chunks near the bottom.