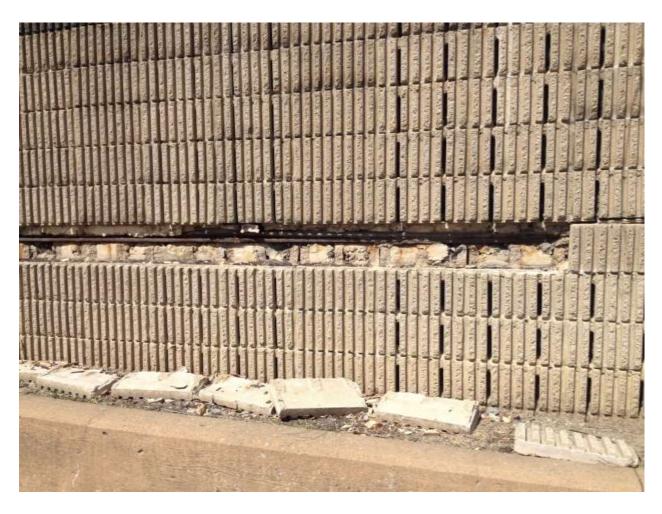

I-440 @ 0.6MM Eastbound

1 Section Chipped and cracking (10' x 6' = 60sf)

I-440 @ 3.00 MM Westbound Settling issues. Whole panel

I-440 4.40MM Westbound-3
Bulging Issues all over I440

- 1. There are multiple arears throughout I440 and SR155 that have settling and separation issues between panels.
- 2. There are areas where trees are pressing downward and outward on the noise panels causing buckling.
- 3. Tree branches growing between panels.
- 4. Some columns were missing chunks near the bottom.