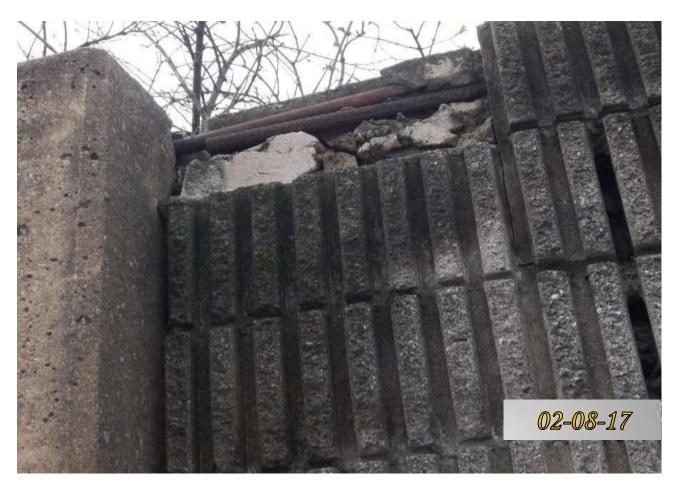

## Images listed below are possible future issues.

I-440 Eastbound

There are multiple areas with bowing in the middle and top of the panels, leaning away from the roadway.

I-440 6.10 MM Westbound Bowing at the bottom 20'  $\times$  6' = 120 sf

I-440 @ 0.6MM Eastbound

1 Section Chipped and cracking (10' x 6' = 60sf)

I-440 @ 3.00 MM Westbound Settling issues. Whole panel

I-440 4.40MM Westbound-3
Bulging Issues all over I440

- 1. There are multiple arears throughout I440 and SR155 that have settling and separation issues between panels.
- 2. There are areas where trees are pressing downward and outward on the noise panels causing buckling.
- 3. Tree branches growing between panels.
- 4. Some columns were missing chunks near the bottom.