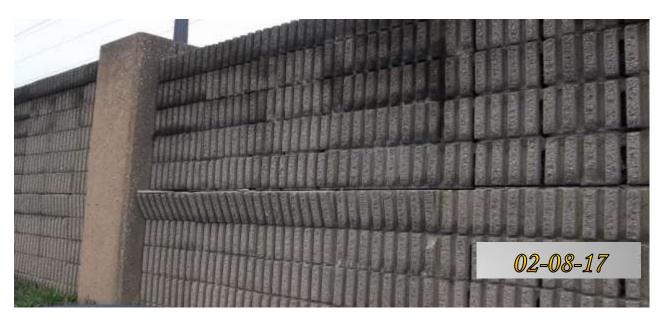

I-440 @ 0.6MM Eastbound

1 Section Chipped and cracking (10' x 6' = 60sf)

I-440 @ 3.00 MM Westbound Settling issues. Whole panel

I-440 4.40MM Westbound-3
Bulging Issues all over I440

- 1. There are multiple arears throughout I440 and SR155 that have settling and separation issues between panels.
- 2. There are areas where trees are pressing downward and outward on the noise panels causing buckling.
- 3. Tree branches growing between panels.
- 4. Some columns were missing chunks near the bottom.