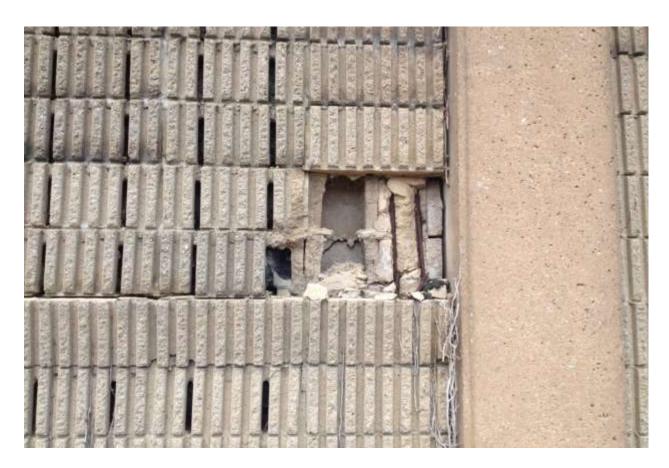

I-440 @ 0.6MM Eastbound

1 Section Chipped and cracking (10' x 6' = 60sf)

I-440 @ 3.00 MM Westbound Settling issues. Whole panel

I-440 4.40MM Westbound-3
Bulging Issues all over I440

- 1. There are multiple arears throughout I440 and SR155 that have settling and separation issues between panels.
- 2. There are areas where trees are pressing downward and outward on the noise panels causing buckling.
- 3. Tree branches growing between panels.
- 4. Some columns were missing chunks near the bottom.