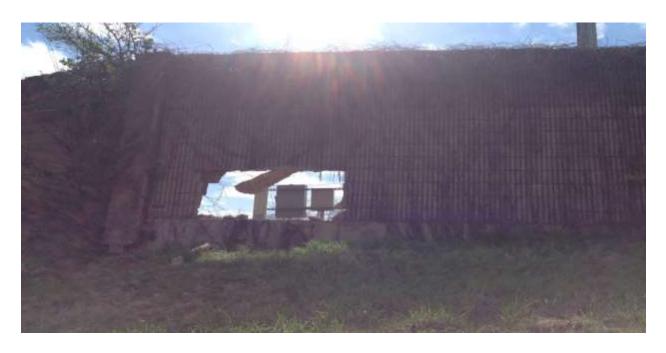

1440 EB @ mm 7.0

Height of Wall 20' From Grass

Steep slope with ditch, will be difficult to reach, may need a pad put down

1440 WB @ mm 4.4

Height of Wall 10' From Road

8' x 15' = 120 SF

1440 WB @ mm 4.4

Height of Wall 14' From Road