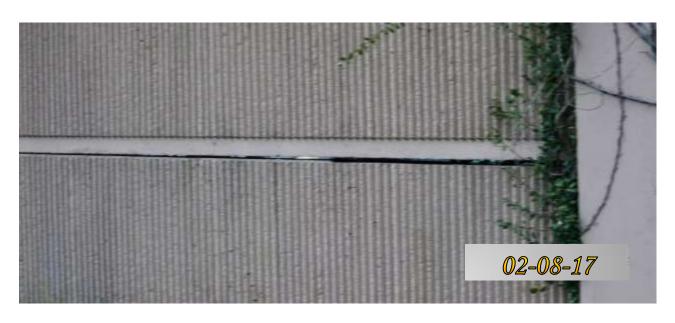

I-440 @ 0.6MM Eastbound

1 Section Chipped and cracking (10' x 6' = 60sf)

I-440 @ 3.00 MM Westbound Settling issues. Whole panel

I-440 4.40MM Westbound-3
Bulging Issues all over I440

- 1. There are multiple arears throughout I440 and SR155 that have settling and separation issues between panels.
- 2. There are areas where trees are pressing downward and outward on the noise panels causing buckling.
- 3. Tree branches growing between panels.
- 4. Some columns were missing chunks near the bottom.