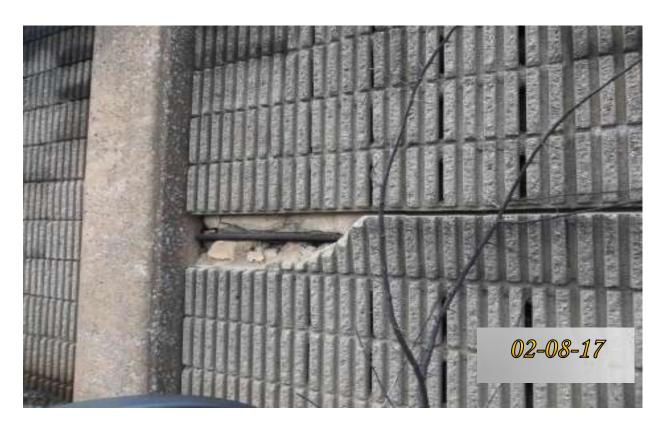

I-440 @ 0.6MM Eastbound

1 Section Chipped and cracking (10' x 6' = 60sf)

I-440 @ 3.00 MM Westbound Settling issues. Whole panel

I-440 4.40MM Westbound-3
Bulging Issues all over I440

- 1. There are multiple arears throughout I440 and SR155 that have settling and separation issues between panels.
- 2. There are areas where trees are pressing downward and outward on the noise panels causing buckling.
- 3. Tree branches growing between panels.
- 4. Some columns were missing chunks near the bottom.