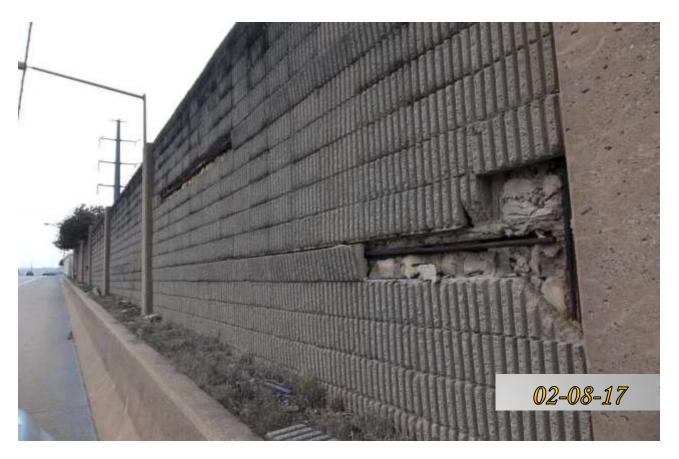

I-440 @ 0.6MM Eastbound

1 Section Chipped and cracking (10' x 6' = 60sf)

I-440 @ 3.00 MM Westbound Settling issues. Whole panel

I-440 4.40MM Westbound-3
Bulging Issues all over I440

- 1. There are multiple arears throughout I440 and SR155 that have settling and separation issues between panels.
- 2. There are areas where trees are pressing downward and outward on the noise panels causing buckling.
- 3. Tree branches growing between panels.
- 4. Some columns were missing chunks near the bottom.