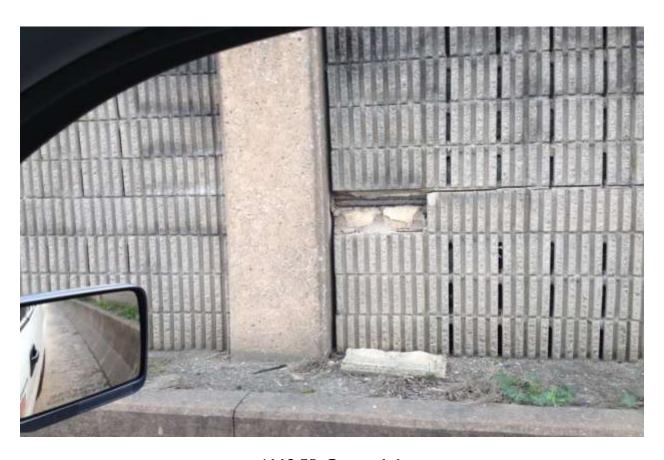

I-440 @ 0.6MM Eastbound

1 Section Chipped and cracking (10' x 6' = 60sf)

I-440 @ 3.00 MM Westbound Settling issues. Whole panel

I-440 4.40MM Westbound-3
Bulging Issues all over I440

- 1. There are multiple arears throughout I440 and SR155 that have settling and separation issues between panels.
- 2. There are areas where trees are pressing downward and outward on the noise panels causing buckling.
- 3. Tree branches growing between panels.
- 4. Some columns were missing chunks near the bottom.