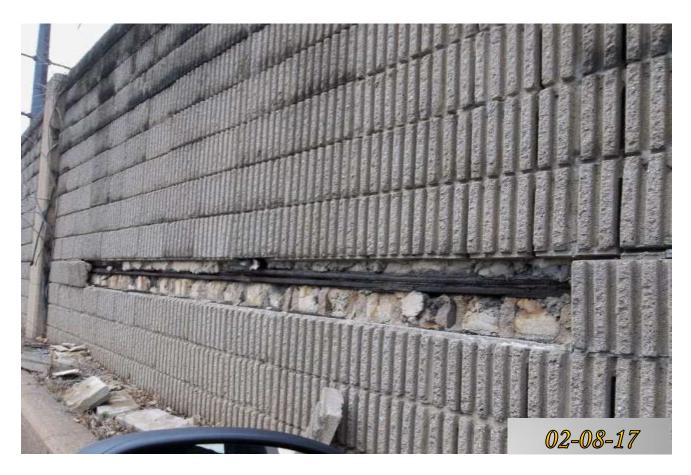

I-440 @ 0.6MM Eastbound

1 Section Chipped and cracking (10' x 6' = 60sf)

I-440 @ 3.00 MM Westbound Settling issues. Whole panel

I-440 4.40MM Westbound-3
Bulging Issues all over I440

- 1. There are multiple arears throughout I440 and SR155 that have settling and separation issues between panels.
- 2. There are areas where trees are pressing downward and outward on the noise panels causing buckling.
- 3. Tree branches growing between panels.
- 4. Some columns were missing chunks near the bottom.