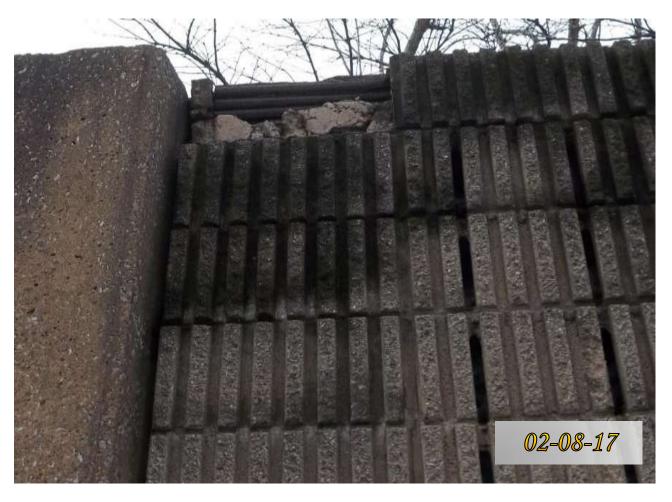

## Images listed below are possible future issues.

I-440 Eastbound

There are multiple areas with bowing in the middle and top of the panels, leaning away from the roadway.

I-440 6.10 MM Westbound Bowing at the bottom 20'  $\times$  6' = 120 sf

I-440 @ 0.6MM Eastbound

1 Section Chipped and cracking (10' x 6' = 60sf)

I-440 @ 3.00 MM Westbound Settling issues. Whole panel

I-440 4.40MM Westbound-3
Bulging Issues all over I440

- 1. There are multiple arears throughout I440 and SR155 that have settling and separation issues between panels.
- 2. There are areas where trees are pressing downward and outward on the noise panels causing buckling.
- 3. Tree branches growing between panels.
- 4. Some columns were missing chunks near the bottom.