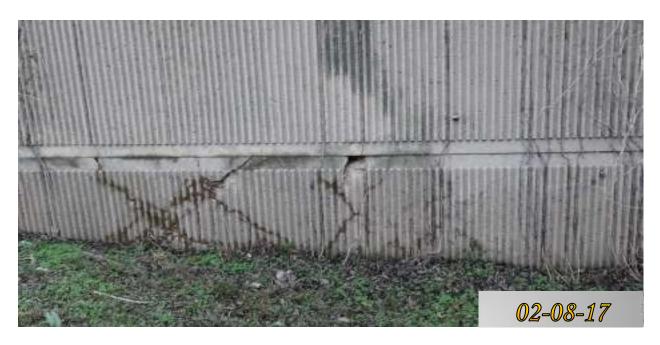

I-440 @ 0.6MM Eastbound

1 Section Chipped and cracking (10' x 6' = 60sf)

I-440 @ 3.00 MM Westbound Settling issues. Whole panel

I-440 4.40MM Westbound-3
Bulging Issues all over I440

- 1. There are multiple arears throughout I440 and SR155 that have settling and separation issues between panels.
- 2. There are areas where trees are pressing downward and outward on the noise panels causing buckling.
- 3. Tree branches growing between panels.
- 4. Some columns were missing chunks near the bottom.