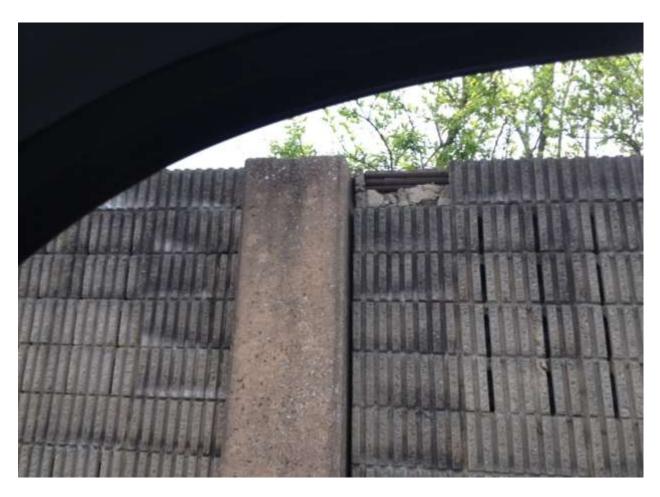

I-440 @ 0.6MM Eastbound

1 Section Chipped and cracking (10' x 6' = 60sf)

I-440 @ 3.00 MM Westbound Settling issues. Whole panel

I-440 4.40MM Westbound-3
Bulging Issues all over I440

- 1. There are multiple arears throughout I440 and SR155 that have settling and separation issues between panels.
- 2. There are areas where trees are pressing downward and outward on the noise panels causing buckling.
- 3. Tree branches growing between panels.
- 4. Some columns were missing chunks near the bottom.