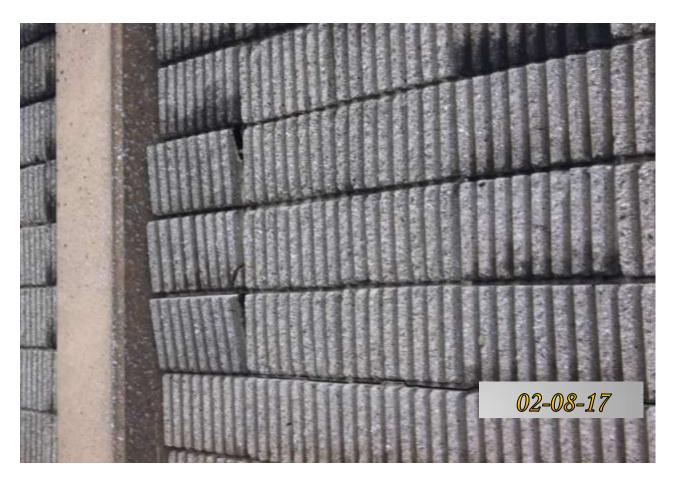

I-440 @ 0.6MM Eastbound

1 Section Chipped and cracking (10' x 6' = 60sf)

I-440 @ 3.00 MM Westbound Settling issues. Whole panel

I-440 4.40MM Westbound-3
Bulging Issues all over I440

- 1. There are multiple arears throughout I440 and SR155 that have settling and separation issues between panels.
- 2. There are areas where trees are pressing downward and outward on the noise panels causing buckling.
- 3. Tree branches growing between panels.
- 4. Some columns were missing chunks near the bottom.