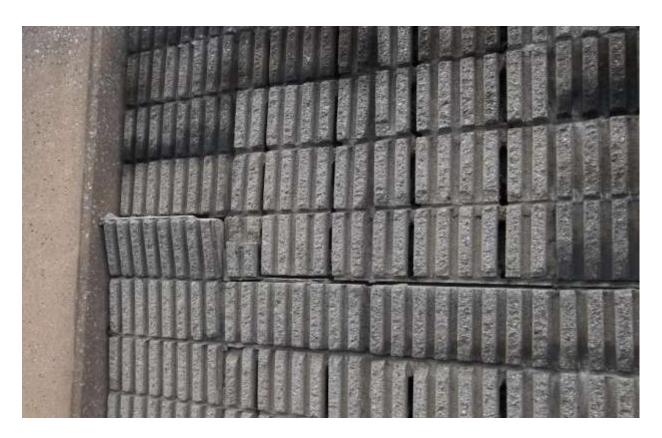

I-440 @ 0.6MM Eastbound

1 Section Chipped and cracking (10' x 6' = 60sf)

I-440 @ 3.00 MM Westbound Settling issues. Whole panel

I-440 4.40MM Westbound-3
Bulging Issues all over I440

- 1. There are multiple arears throughout I440 and SR155 that have settling and separation issues between panels.
- 2. There are areas where trees are pressing downward and outward on the noise panels causing buckling.
- 3. Tree branches growing between panels.
- 4. Some columns were missing chunks near the bottom.