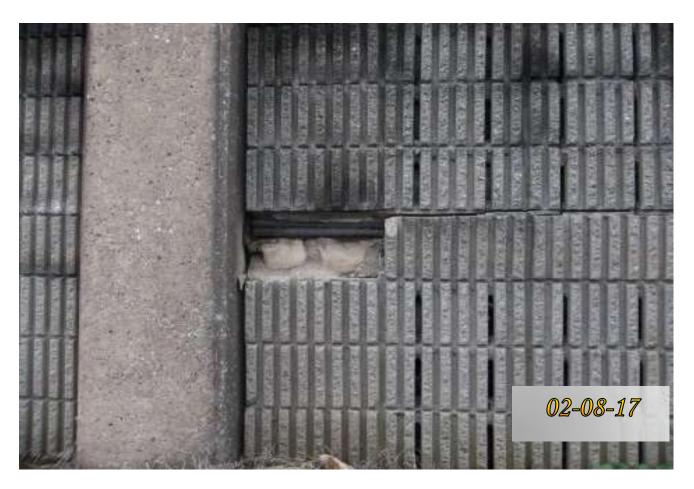

I-440 @ 0.6MM Eastbound

1 Section Chipped and cracking (10' x 6' = 60sf)

I-440 @ 3.00 MM Westbound Settling issues. Whole panel

I-440 4.40MM Westbound-3
Bulging Issues all over I440

- 1. There are multiple arears throughout I440 and SR155 that have settling and separation issues between panels.
- 2. There are areas where trees are pressing downward and outward on the noise panels causing buckling.
- 3. Tree branches growing between panels.
- 4. Some columns were missing chunks near the bottom.