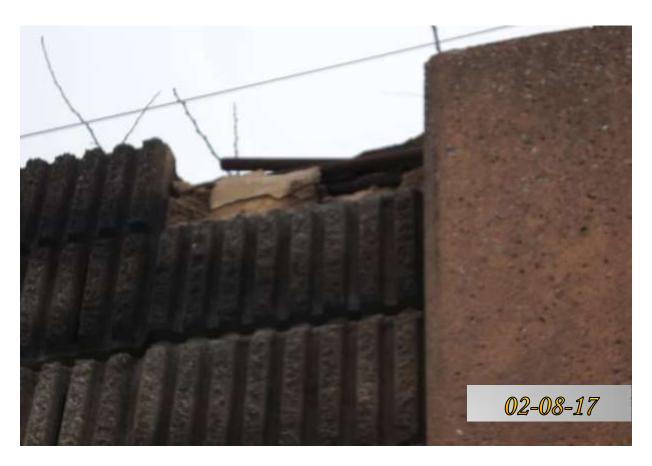

I-440 @ 0.6MM Eastbound

1 Section Chipped and cracking (10' x 6' = 60sf)

I-440 @ 3.00 MM Westbound Settling issues. Whole panel

I-440 4.40MM Westbound-3
Bulging Issues all over I440

- 1. There are multiple arears throughout I440 and SR155 that have settling and separation issues between panels.
- 2. There are areas where trees are pressing downward and outward on the noise panels causing buckling.
- 3. Tree branches growing between panels.
- 4. Some columns were missing chunks near the bottom.