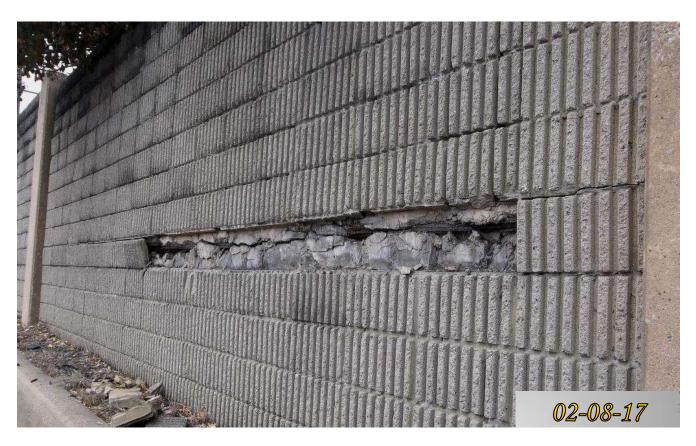

I-440 @ 0.6MM Eastbound

1 Section Chipped and cracking (10' x 6' = 60sf)

I-440 @ 3.00 MM Westbound Settling issues. Whole panel

I-440 4.40MM Westbound-3
Bulging Issues all over I440

- 1. There are multiple arears throughout I440 and SR155 that have settling and separation issues between panels.
- 2. There are areas where trees are pressing downward and outward on the noise panels causing buckling.
- 3. Tree branches growing between panels.
- 4. Some columns were missing chunks near the bottom.