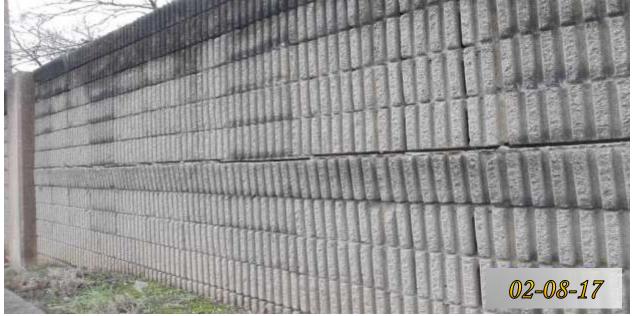

I-440 @ 0.6MM Eastbound

1 Section Chipped and cracking (10' x 6' = 60sf)

I-440 @ 3.00 MM Westbound Settling issues. Whole panel

I-440 4.40MM Westbound-3
Bulging Issues all over I440

- 1. There are multiple arears throughout I440 and SR155 that have settling and separation issues between panels.
- 2. There are areas where trees are pressing downward and outward on the noise panels causing buckling.
- 3. Tree branches growing between panels.
- 4. Some columns were missing chunks near the bottom.