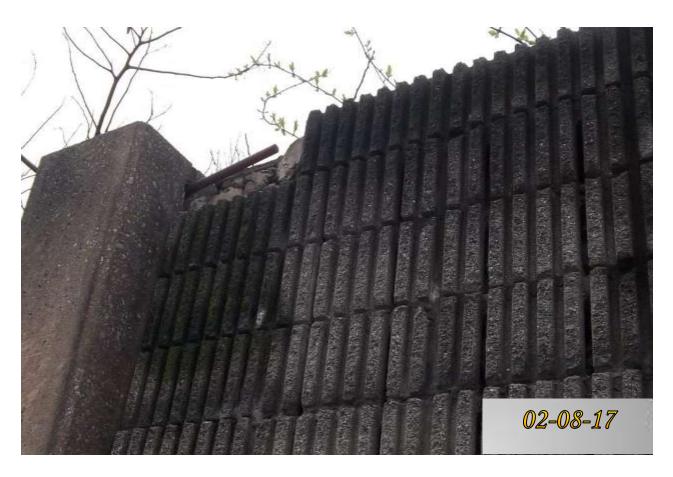

I-440 @ 0.6MM Eastbound

1 Section Chipped and cracking (10' x 6' = 60sf)

I-440 @ 3.00 MM Westbound Settling issues. Whole panel

I-440 4.40MM Westbound-3
Bulging Issues all over I440

- 1. There are multiple arears throughout I440 and SR155 that have settling and separation issues between panels.
- 2. There are areas where trees are pressing downward and outward on the noise panels causing buckling.
- 3. Tree branches growing between panels.
- 4. Some columns were missing chunks near the bottom.