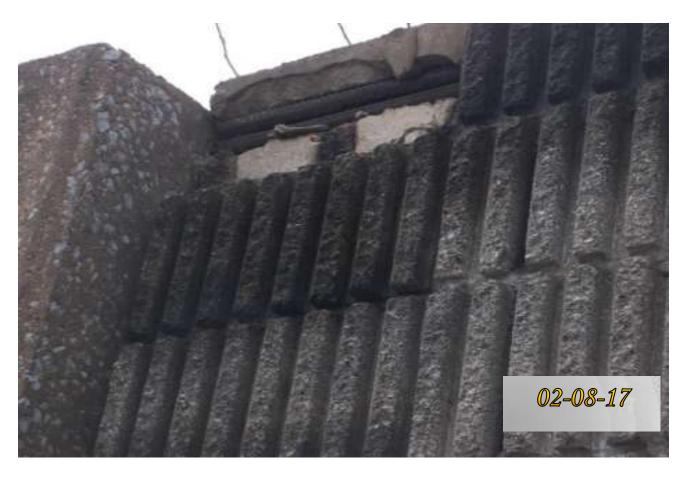

## Images listed below are possible future issues.

I-440 Eastbound

There are multiple areas with bowing in the middle and top of the panels, leaning away from the roadway.

I-440 6.10 MM Westbound Bowing at the bottom 20'  $\times$  6' = 120 sf

I-440 @ 0.6MM Eastbound

1 Section Chipped and cracking (10' x 6' = 60sf)

I-440 @ 3.00 MM Westbound Settling issues. Whole panel

I-440 4.40MM Westbound-3
Bulging Issues all over I440

- 1. There are multiple arears throughout I440 and SR155 that have settling and separation issues between panels.
- 2. There are areas where trees are pressing downward and outward on the noise panels causing buckling.
- 3. Tree branches growing between panels.
- 4. Some columns were missing chunks near the bottom.