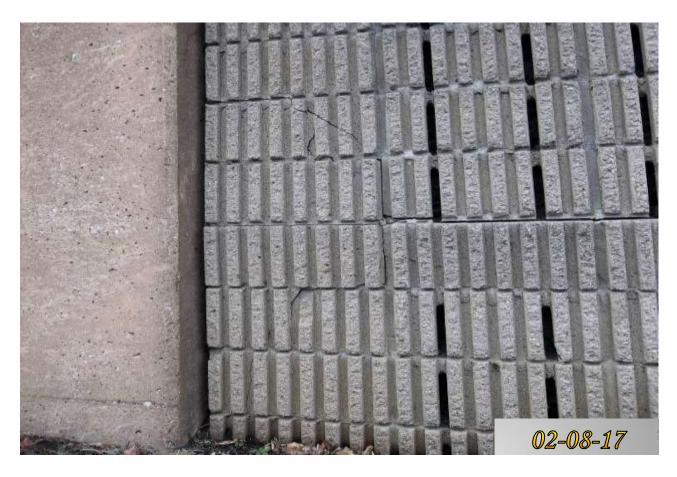

I-440 @ 0.6MM Eastbound

1 Section Chipped and cracking (10' x 6' = 60sf)

I-440 @ 3.00 MM Westbound Settling issues. Whole panel

I-440 4.40MM Westbound-3
Bulging Issues all over I440

- 1. There are multiple arears throughout I440 and SR155 that have settling and separation issues between panels.
- 2. There are areas where trees are pressing downward and outward on the noise panels causing buckling.
- 3. Tree branches growing between panels.
- 4. Some columns were missing chunks near the bottom.